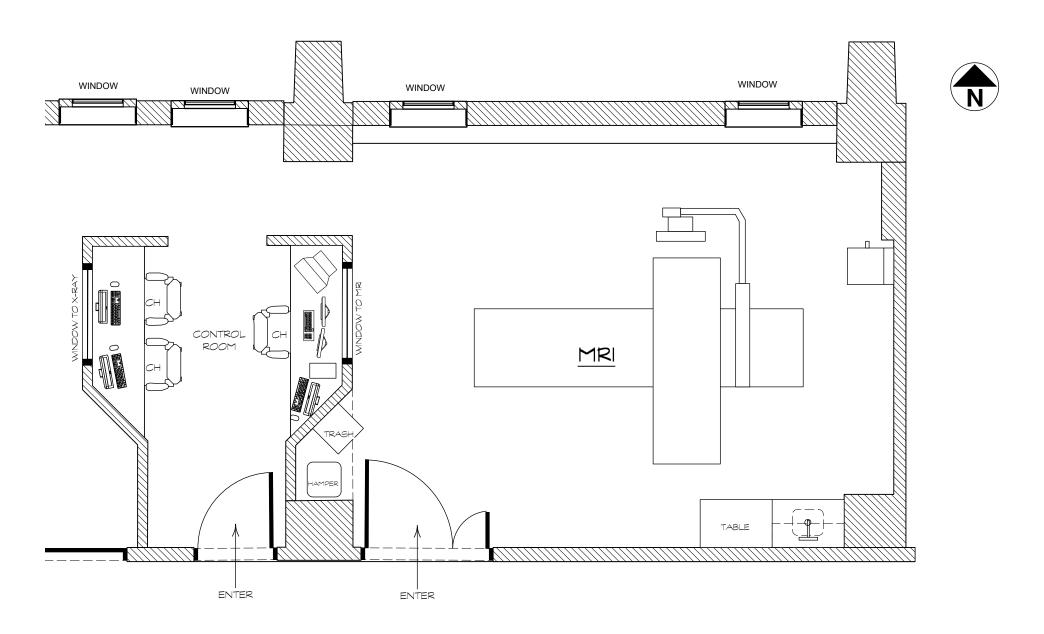

| LIMITLESS | PRODUCTION DESIGNER: BOB SHAW ART DIRECTOR: ANU SCHWARTZ | DRAWING:<br>MRI DIRECTORS PLAN                                    | SHOOT DATE: | SET #:<br>803 | DATE DRAWN: <b>3.10.15</b> | HOSPITAL |
|-----------|----------------------------------------------------------|-------------------------------------------------------------------|-------------|---------------|----------------------------|----------|
|           | DRAWING BY: MARTIN F.                                    | LOCATION:<br>GOUVERNEU MEDICAL CENTER<br>227 MADISON ST NYC 10002 |             | SCENE #:      | REVISED:                   | MRI      |