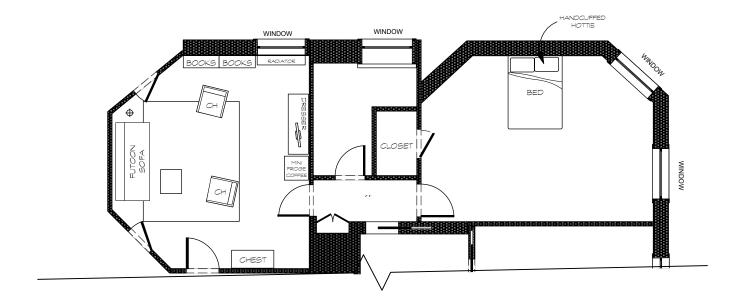

| LIMITLESS | PRODUCTION DESIGNER: BOB SHAW ART DIRECTOR: ANU SCHWARTZ | <u>DRAWING:</u><br>BRIAN'S APT. D. P. |                       |          | DATE DRAWN: 3.6.2015 | <b>BRIAN'S</b> |
|-----------|----------------------------------------------------------|---------------------------------------|-----------------------|----------|----------------------|----------------|
|           | DRAWING BY: MARTIN F.                                    | LOCATION:<br>194 RIVERSIDE DR. 1E     | SCALE:<br>1/8"= 1'-0" | SCENE #: | REVISED:             | APT.           |