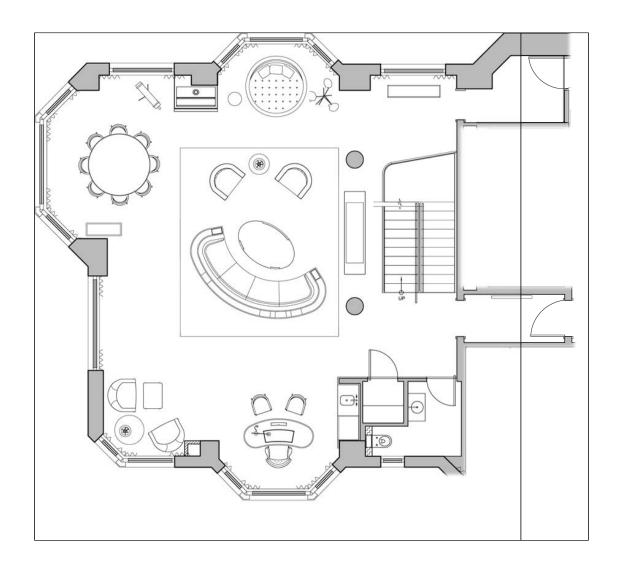

| LIMITLESS | PRODUCTION DESIGNER: BOB SHAW ART DIRECTOR: ANU SCHWARTZ | DRAWING:<br>DANIEL'S APARTMENT |                       |          | DATE DRAWN: 3.4.2015 | DANIEL'S  |
|-----------|----------------------------------------------------------|--------------------------------|-----------------------|----------|----------------------|-----------|
|           | <u>DRAWING BY:</u> MARTIN F.                             | LOCATION:<br>151 WEST 54TH ST  | SCALE:<br>1/8"= 1'-0" | SCENE #: | REVISED:             | APARTMENT |