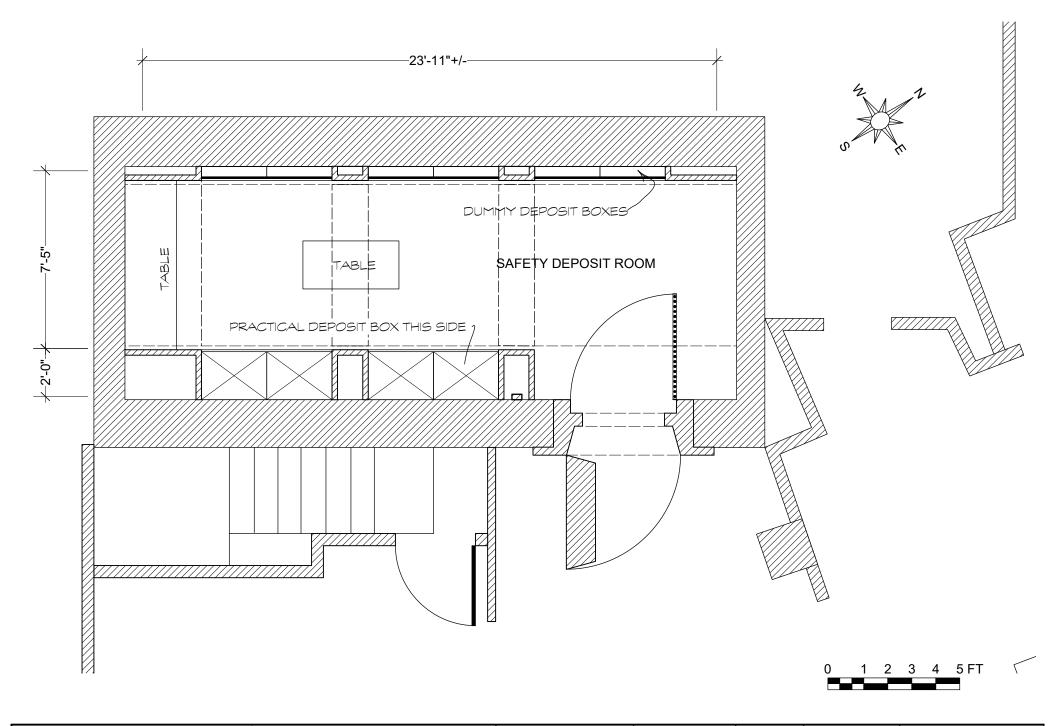

| LIMITLESS | PRODUCTION DESIGNER: BOB SHAW ART DIRECTOR: ANU SCHWARTZ | <u>DRAWING:</u><br>SAFETY DEPOSIT | SHOOT DATE: |          | DATE DRAWN: 3.4.2015 | SAFETY  |
|-----------|----------------------------------------------------------|-----------------------------------|-------------|----------|----------------------|---------|
|           | DRAWING BY: MARTIN F.                                    | LOCATION: 20 EXCHANGE PLACEX      |             | SCENE #: | REVISED:             | DEPOSIT |