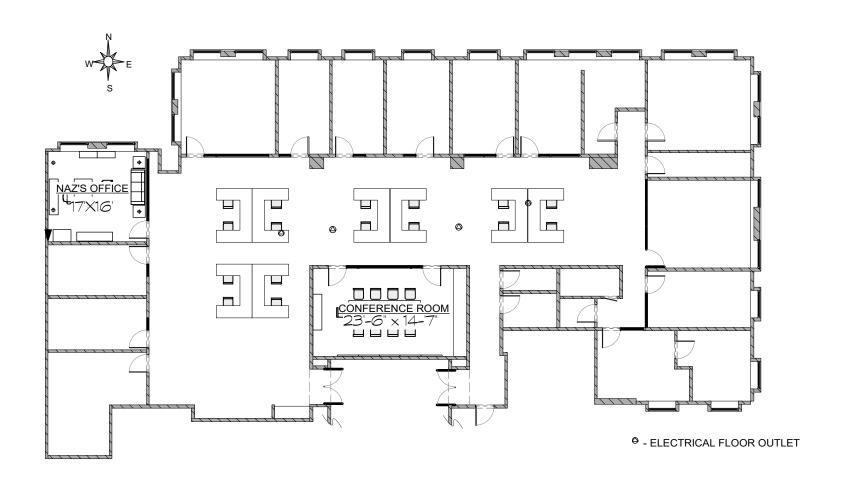

| LIMITLESS | PRODUCTION DESIGNER: BOB SHAW ART DIRECTOR: ANU SCHWARTZ | DRAWING:<br>CONFERENCE RM. D.P.    | SHOOT DATE: |          | DATE DRAWN: <b>3.6.2015</b> | CONFERENCE |
|-----------|----------------------------------------------------------|------------------------------------|-------------|----------|-----------------------------|------------|
|           | DRAWING BY: MARTIN F.                                    | LOCATION:<br>680 5TH AVE. 8TH FLR. |             | SCENE #: | REVISED:                    | ROOM       |

| LIMITLESS | PRODUCTION DESIGNER: BOB SHAW ART DIRECTOR: ANU SCHWARTZ | DRAWING:<br>NAZ'S OFFICE D.P.      | SHOOT DATE:           | <u>SET #:</u><br><b>821</b> | DATE DRAWN: 3.9.2015 | NAZ'S  |
|-----------|----------------------------------------------------------|------------------------------------|-----------------------|-----------------------------|----------------------|--------|
|           | DRAWING BY: MARTIN F.                                    | LOCATION:<br>680 5TH AVE. 8TH FLR. | SCALE:<br>1/4"= 1'-0" |                             | REVISED:             | OFFICE |