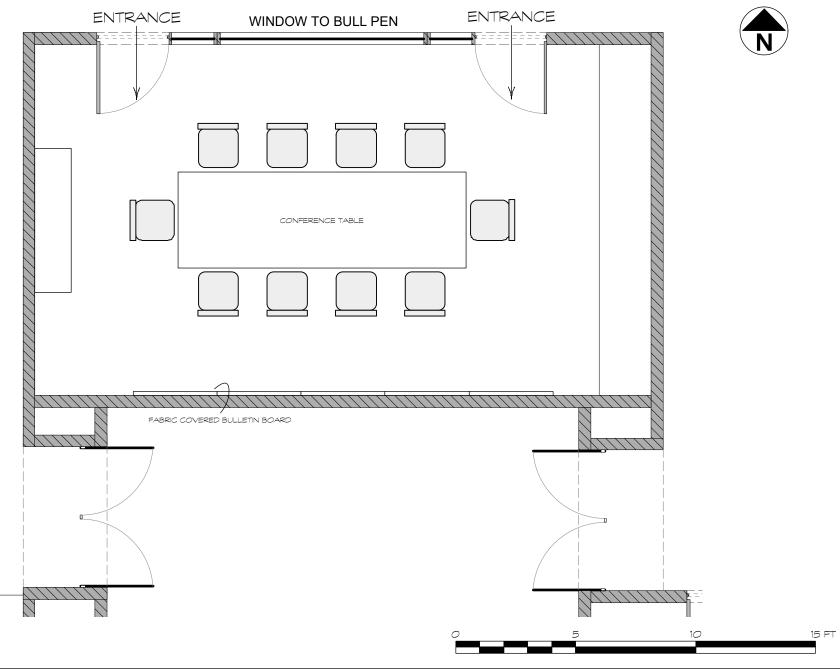

| LIMITLESS | PRODUCTION DESIGNER: BOB SHAW ART DIRECTOR: ANU SCHWARTZ | DRAWING:<br>CONFERENCE RM. D.P.    | SHOOT DATE: |          | DATE DRAWN: <b>3.6.2015</b> | CONFERENCE |
|-----------|----------------------------------------------------------|------------------------------------|-------------|----------|-----------------------------|------------|
|           | DRAWING BY: MARTIN F.                                    | LOCATION:<br>680 5TH AVE. 8TH FLR. |             | SCENE #: | REVISED:                    | ROOM       |