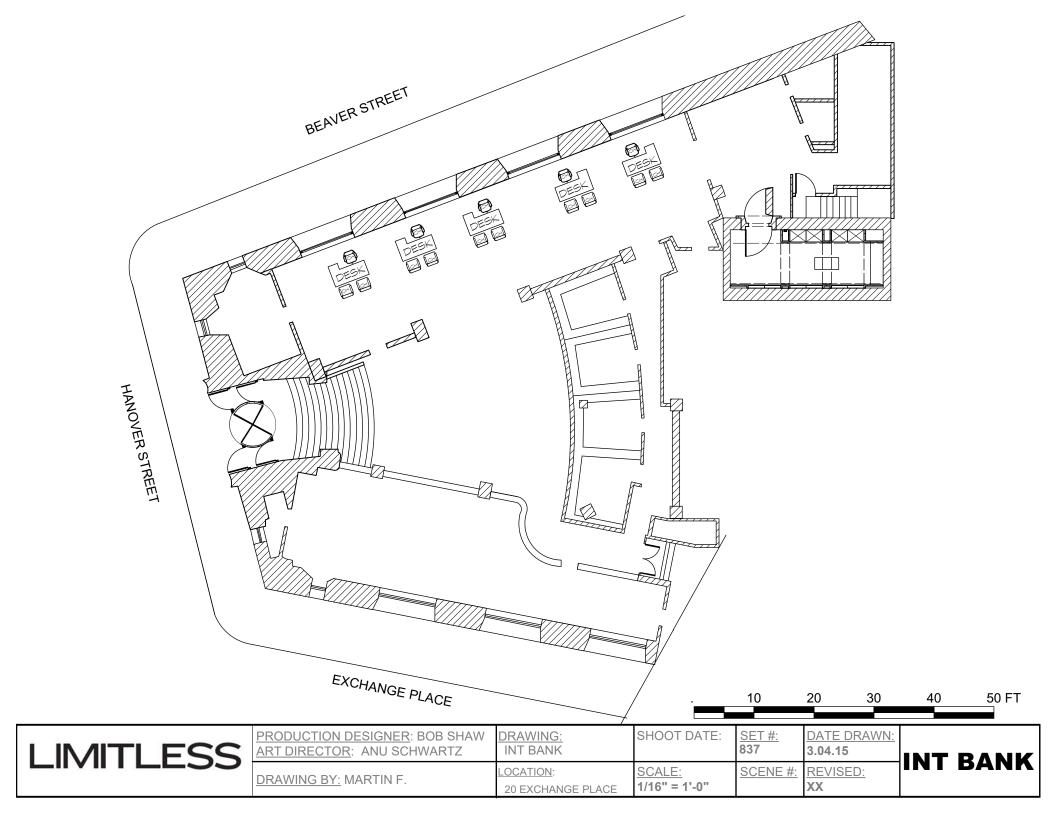

| LIMITLESS | PRODUCTION DESIGNER: BOB SHAW ART DIRECTOR: ANU SCHWARTZ | <u>DRAWING:</u><br>SAFETY DEPOSIT | SHOOT DATE: |          | DATE DRAWN: 3.4.2015 | SAFETY  |
|-----------|----------------------------------------------------------|-----------------------------------|-------------|----------|----------------------|---------|
|           | DRAWING BY: MARTIN F.                                    | LOCATION: 20 EXCHANGE PLACEX      |             | SCENE #: | REVISED:             | DEPOSIT |