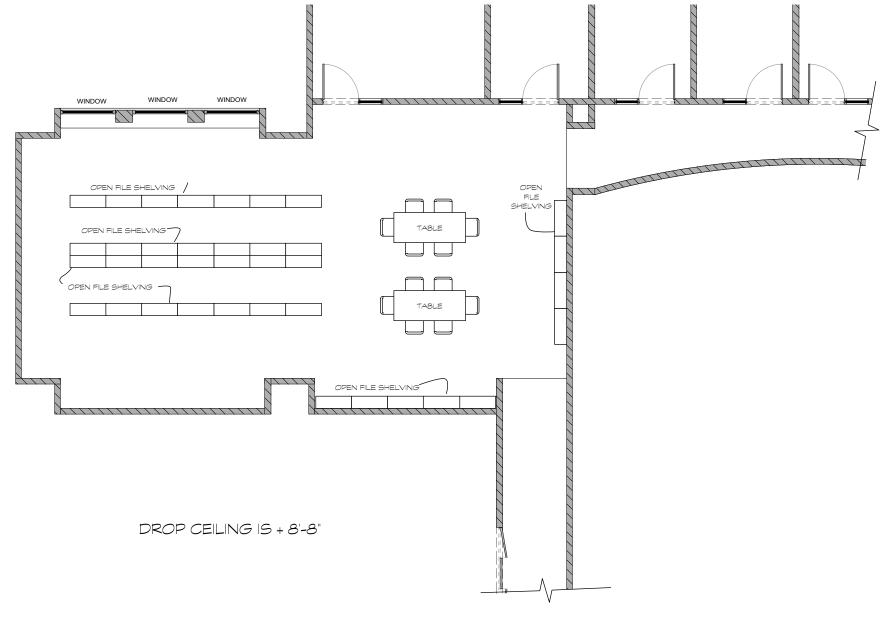

| LIMITLESS | PRODUCTION DESIGNER: BOB SHAW ART DIRECTOR: ANU SCHWARTZ | DRAWING:<br>CONFERENCE RM. D.P.    | SHOOT DATE: |          | DATE DRAWN: <b>3.6.2015</b> | CONFERENCE |
|-----------|----------------------------------------------------------|------------------------------------|-------------|----------|-----------------------------|------------|
|           | DRAWING BY: MARTIN F.                                    | LOCATION:<br>680 5TH AVE. 8TH FLR. |             | SCENE #: | REVISED:                    | ROOM       |