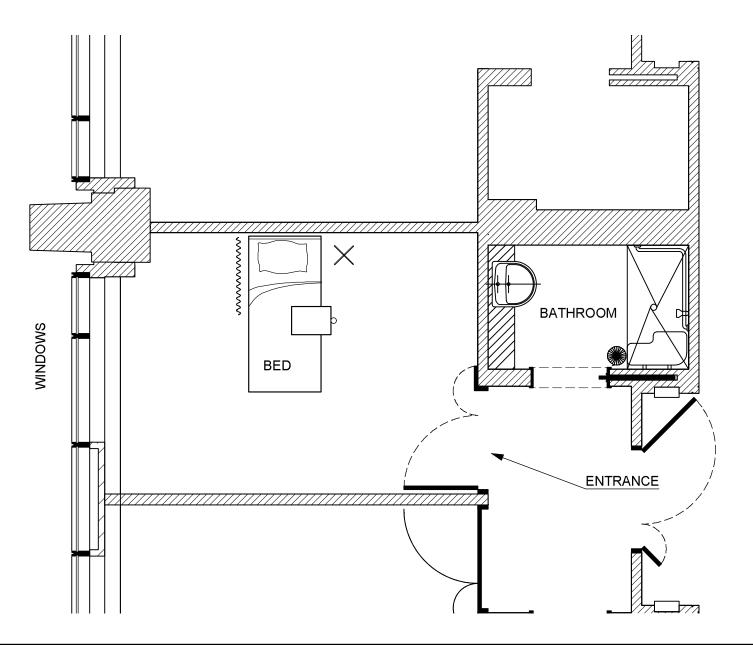

| LIMITLESS | PRODUCTION DESIGNER: BOB SHAW ART DIRECTOR: ANU SCHWARTZ | DRAWING:<br>REBECCA'S APT |                        | SET #:<br>829 | DATE DRAWN: 3.6.15 | REBECCA'S |
|-----------|----------------------------------------------------------|---------------------------|------------------------|---------------|--------------------|-----------|
|           | DRAWING BY: MARTIN F.                                    |                           | SCALE:<br>1/8" = 1'-0" | SCENE #:      | REVISED:           | APT.      |