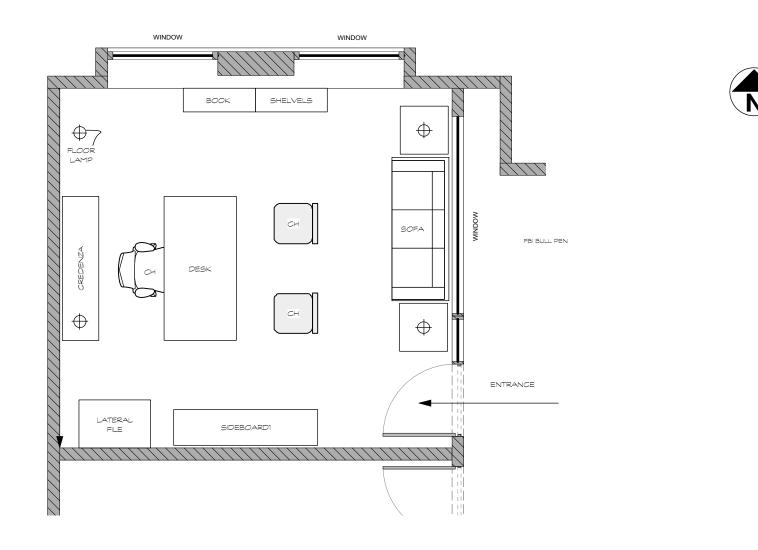

| LIMITLESS | PRODUCTION DESIGNER: BOB SHAW ART DIRECTOR: ANU SCHWARTZ | DRAWING:<br>NAZ'S OFFICE D.P.      | SHOOT DATE:           | <u>SET #:</u><br><b>821</b> | DATE DRAWN: 3.9.2015 | NAZ'S  |
|-----------|----------------------------------------------------------|------------------------------------|-----------------------|-----------------------------|----------------------|--------|
|           | DRAWING BY: MARTIN F.                                    | LOCATION:<br>680 5TH AVE. 8TH FLR. | SCALE:<br>1/4"= 1'-0" |                             | REVISED:             | OFFICE |