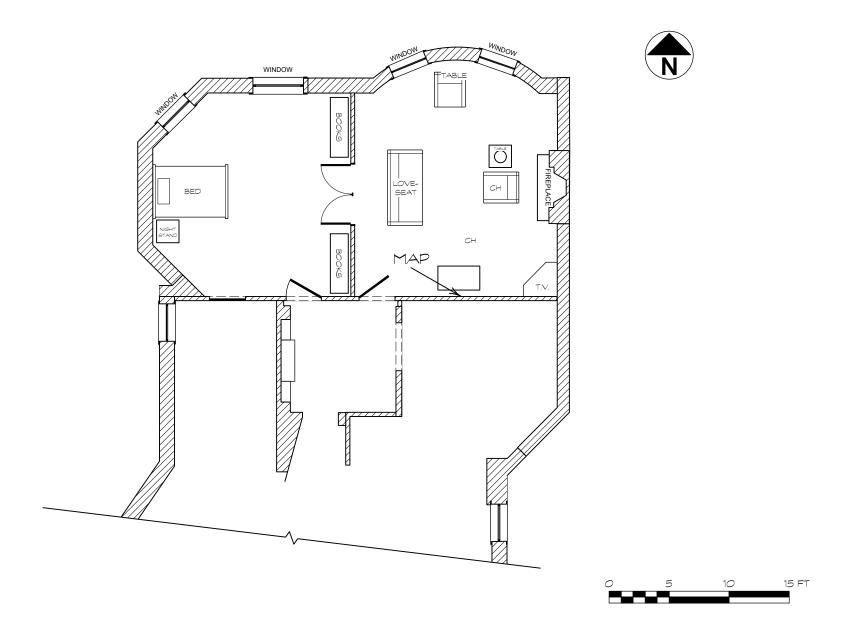

| LIMITLESS | PRODUCTION DESIGNER: BOB SHAW ART DIRECTOR: ANU SCHWARTZ | DRAWING:<br>SINCLAIRE HOUSE   | SHOOT DATE:           | SET #:<br>814 | DATE DRAWN: <b>3.4.2015</b> | SINCLAIRE |
|-----------|----------------------------------------------------------|-------------------------------|-----------------------|---------------|-----------------------------|-----------|
|           | DRAWING BY: MARTIN F.                                    | LOCATION:<br>41 MARLBOROW ST. | SCALE:<br>1/8"= 1'-0" | SCENE #:      | REVISED:                    | HOUSE     |