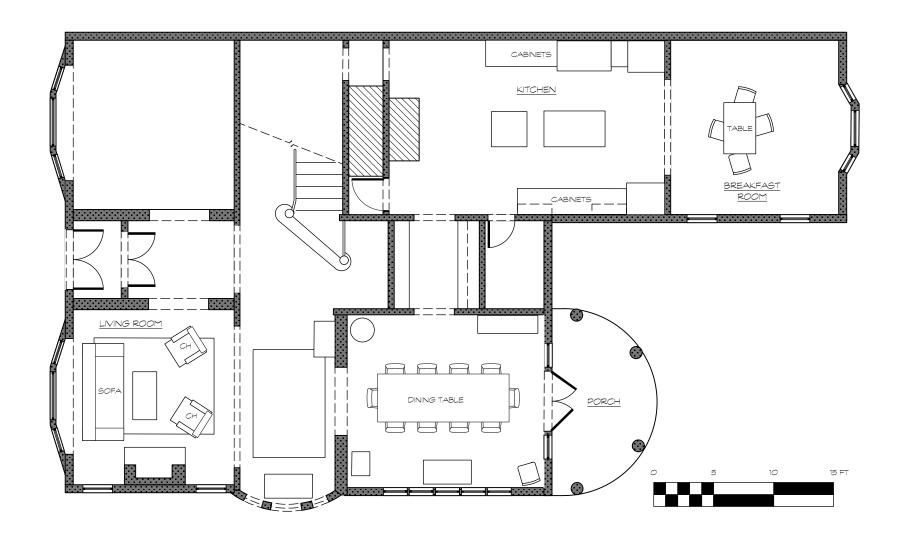

| LIMITLESS | PRODUCTION DESIGNER: BOB SHAW ART DIRECTOR: ANU SCHWARTZ | DRAWING:<br>SINCLAIRE HOUSE   | SHOOT DATE:           | SET #:<br>814 | DATE DRAWN: <b>3.4.2015</b> | SINCLAIRE |
|-----------|----------------------------------------------------------|-------------------------------|-----------------------|---------------|-----------------------------|-----------|
|           | DRAWING BY: MARTIN F.                                    | LOCATION:<br>41 MARLBOROW ST. | SCALE:<br>1/8"= 1'-0" | SCENE #:      | REVISED:                    | HOUSE     |