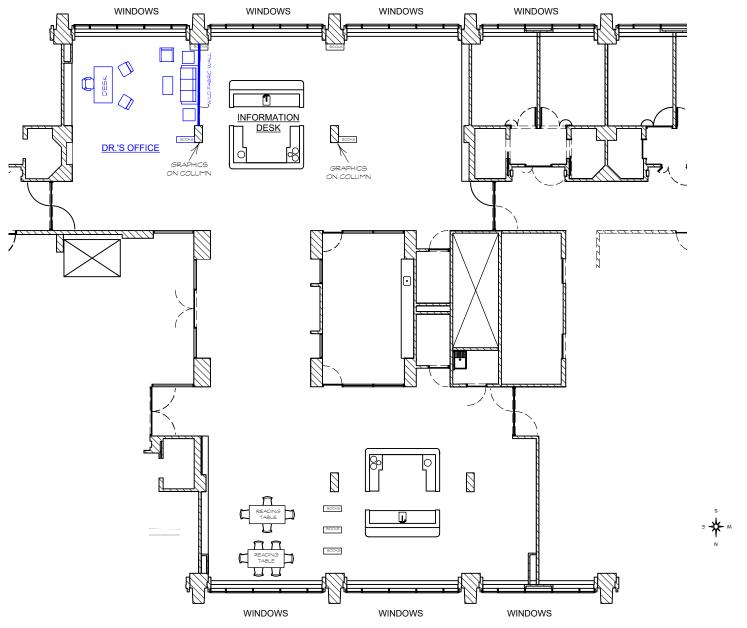

| 0 | 5 | 15 | 25 | 35 | 45 F |
|---|---|----|----|----|------|
|   |   |    |    |    |      |

DATE DRAWN:

3.2.15 REVISED:

XX

| LIMITLESS | ART  |
|-----------|------|
|           | DRAV |

| ART DIRECTOR: ANU SCHWARTZ | ND MEDICAL SPACE                                            | SHOOT DATE:          | <u>SET#:</u> |
|----------------------------|-------------------------------------------------------------|----------------------|--------------|
| DRAWING BY: MARTIN F.      | LOCATION: GOUVERNEU MEDICAL CENTER 227 MADISON ST NYC 10002 | SCALE:<br>1/16=1'-0" | SCENE #:     |

ND MEDICAL SPACE

DROP CEILING IS +8' - 6"

| LIMITLESS | PRODUCTION DESIGNER: BOB SHAW ART DIRECTOR: ANU SCHWARTZ | DRAWING:<br>BULL PEN D.P.          |                        |          | DATE DRAWN: 3.6.2015 | ГВІ      |
|-----------|----------------------------------------------------------|------------------------------------|------------------------|----------|----------------------|----------|
|           | <u>DRAWING BY:</u> MARTIN F.                             | LOCATION:<br>680 5TH AVE. 8TH FLR. | SCALE:<br>1/16"= 1'-0" | SCENE #: | REVISED:             | BULL PEN |