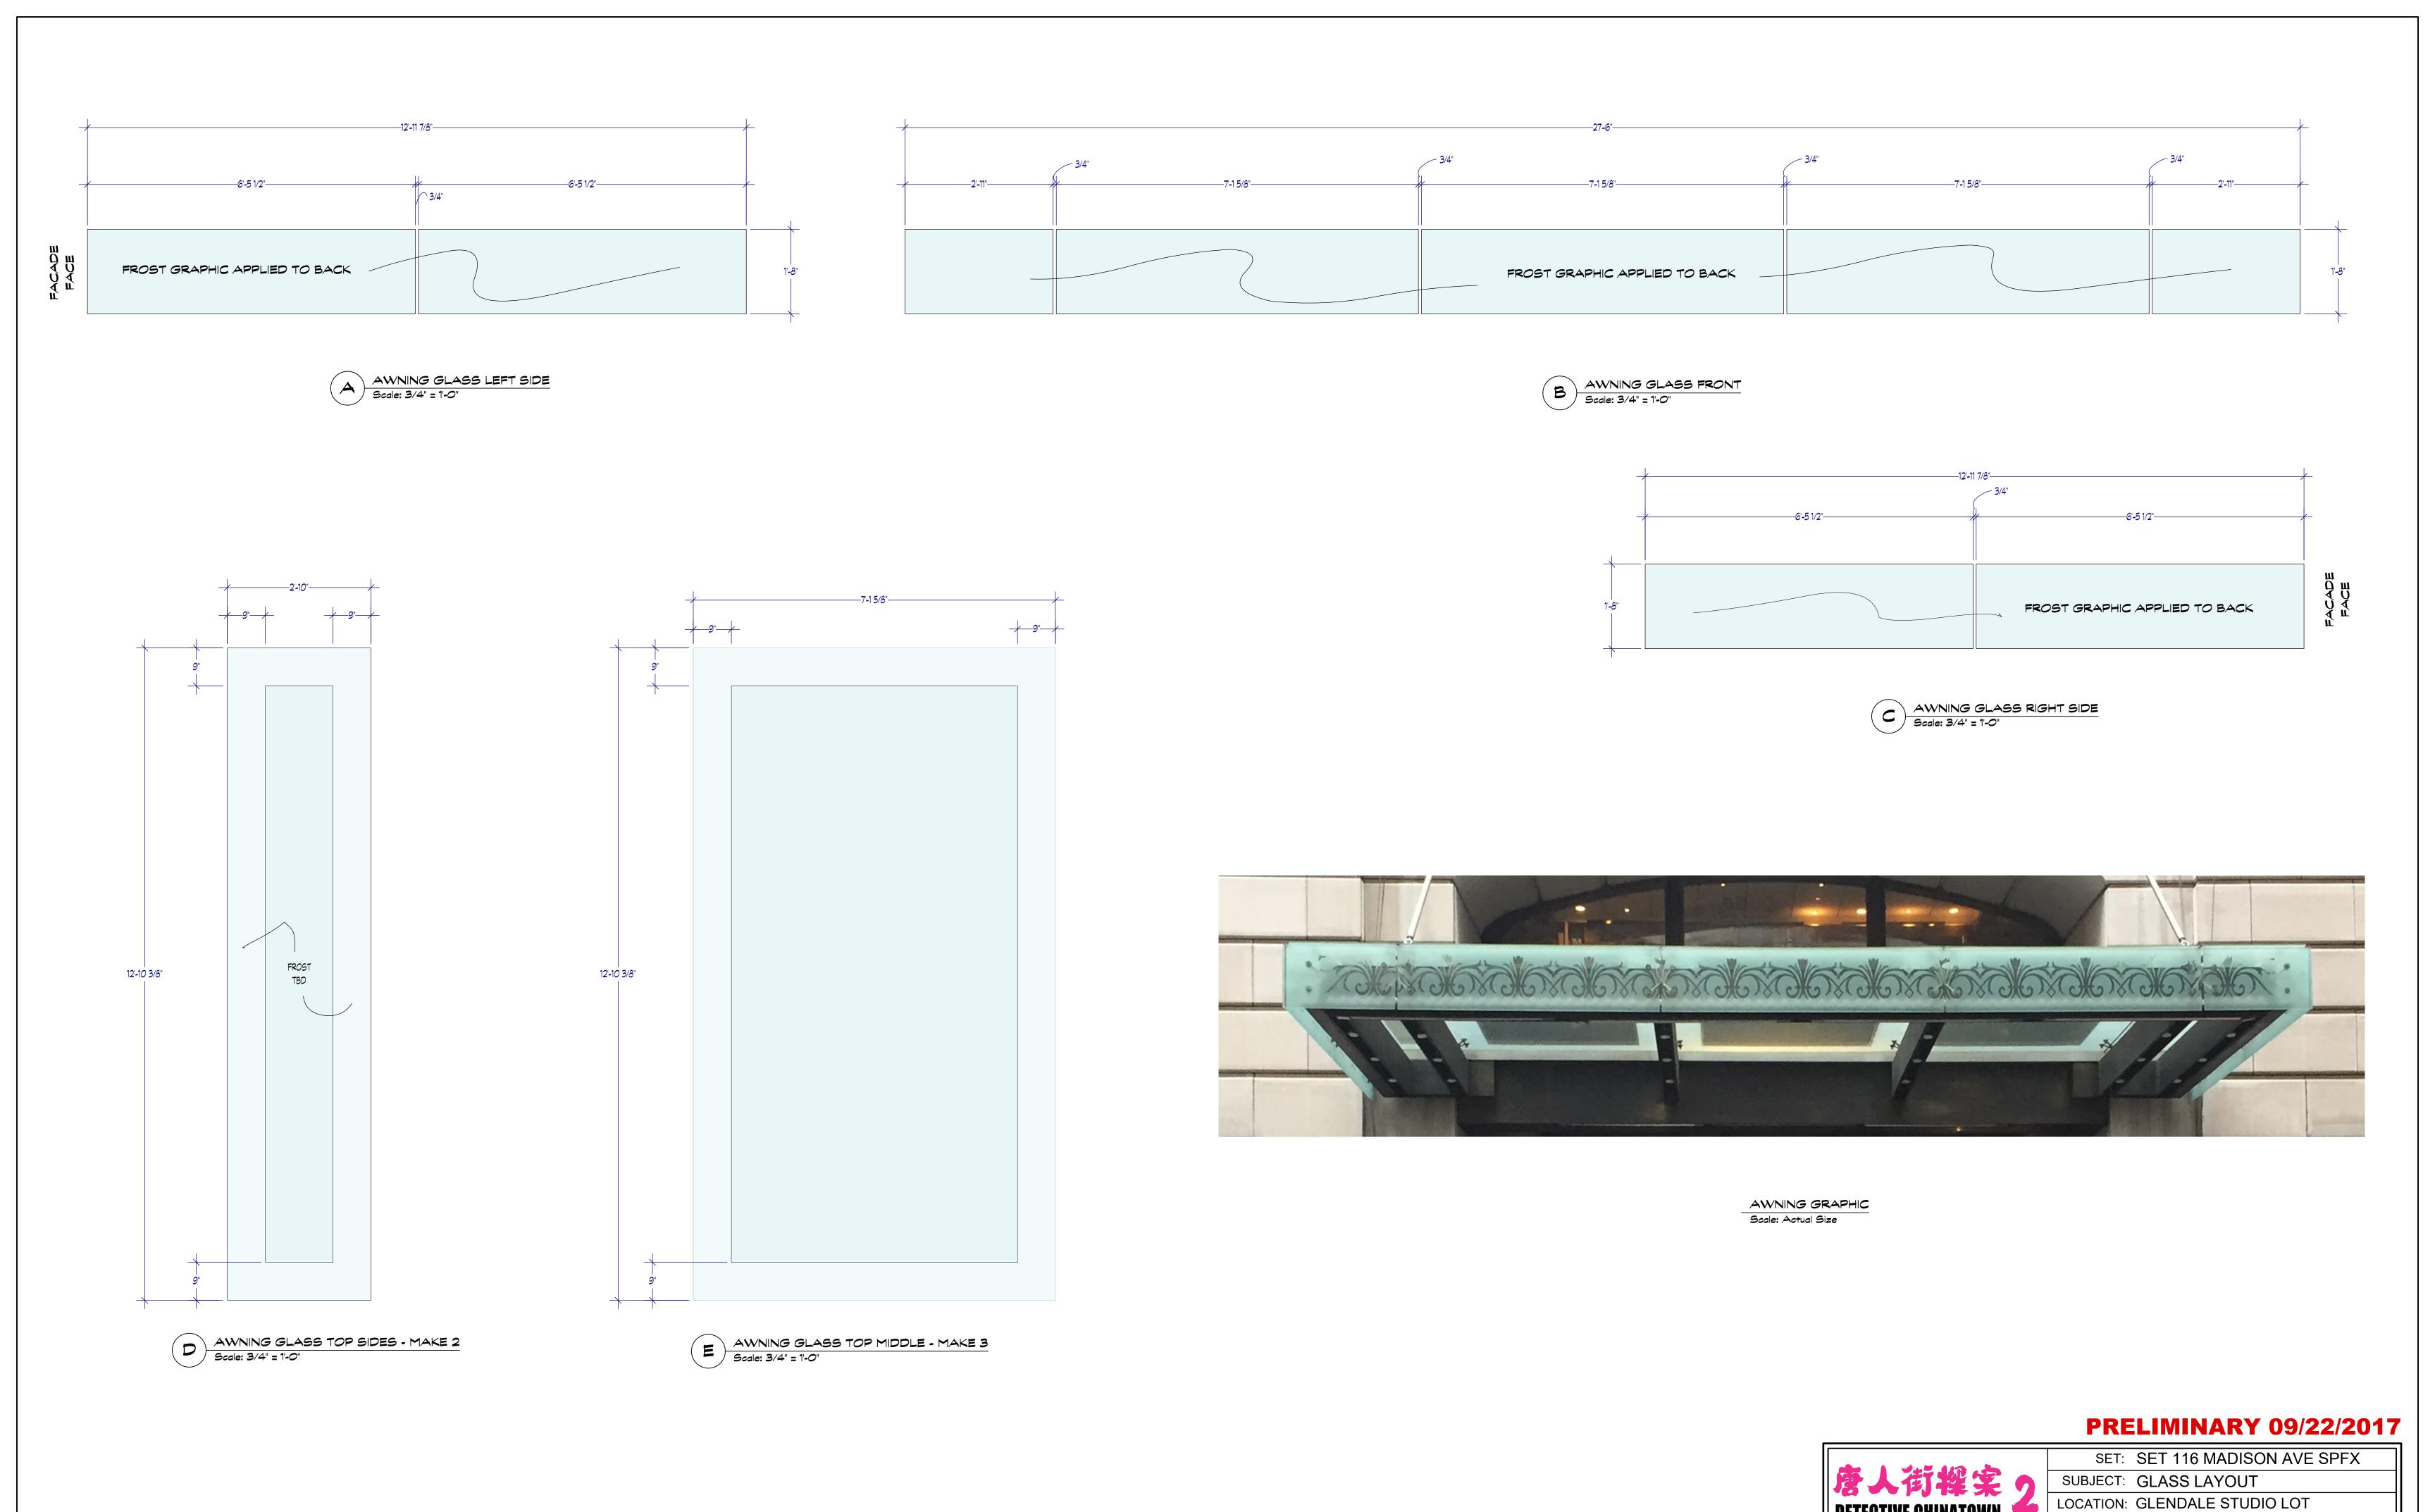

## **PRELIMINARY 09/21/2017**

SHOOT: XX.XX.XXXX SHEET NO.

6

SCALE: 3/4" = 1'-0"

REVISED: XX.XX.XXXX DRAWN BY: MARTIN F.

PREP: XX.XX.XXXX

DATE: 09.15.2017

PRODUCTION DESIGNER: ART DIRECTOR: