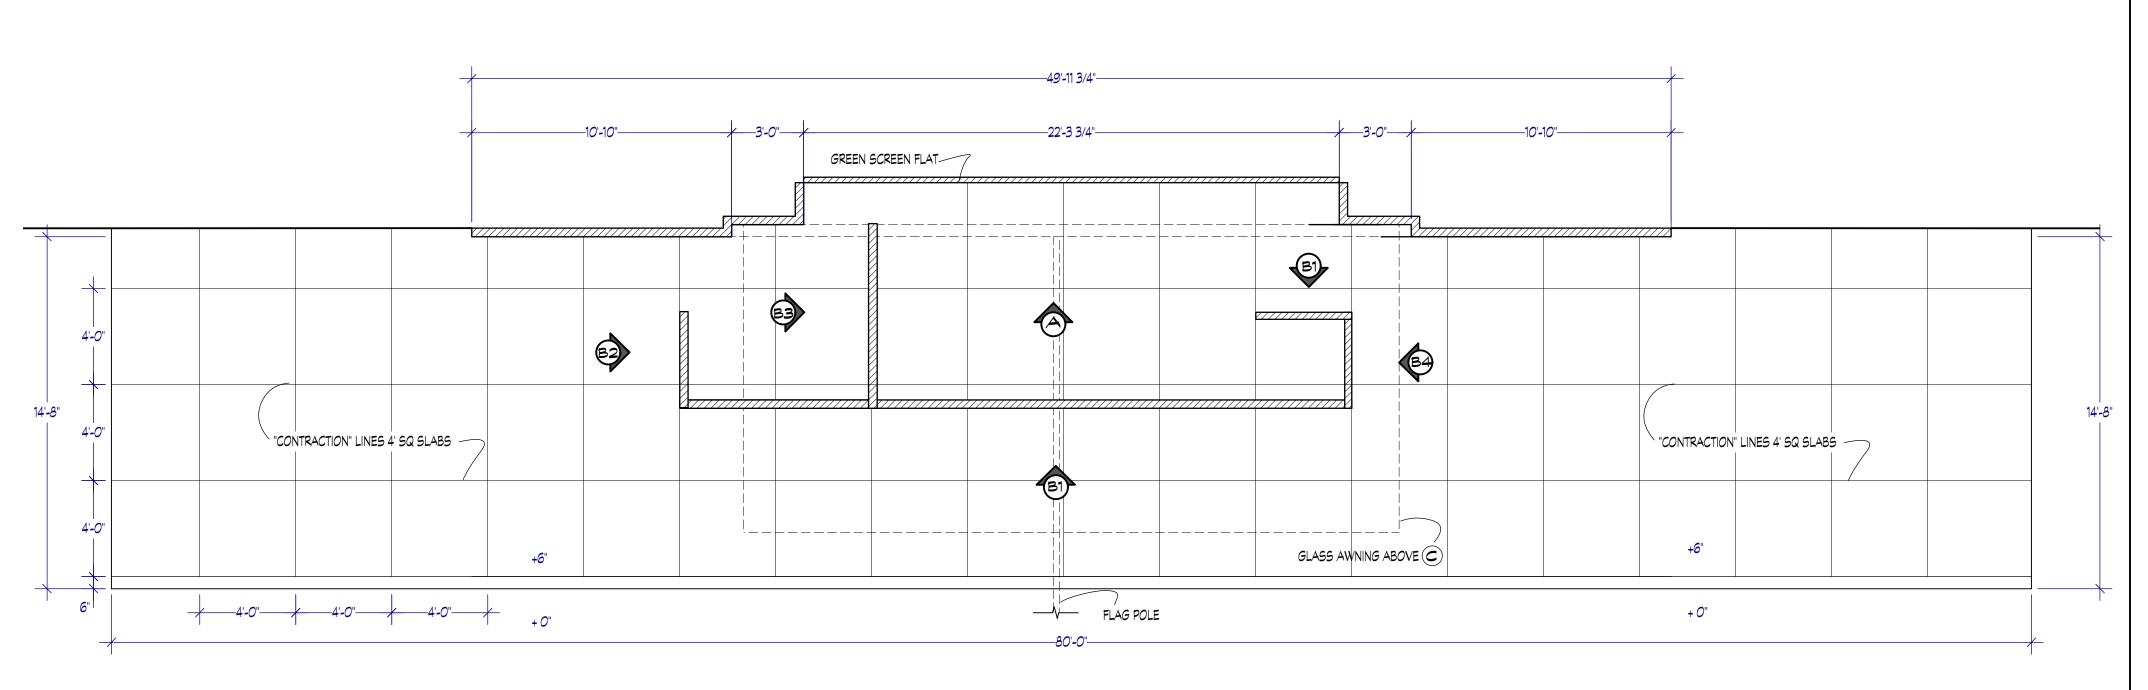

CL MADISON AVE FACADE SECTION @ CL Scale: 1/4" = 1-0"

.. MADISON AVE

MADISON AVE FACADE PLAN

Scale: 1/4" = 1'-0"