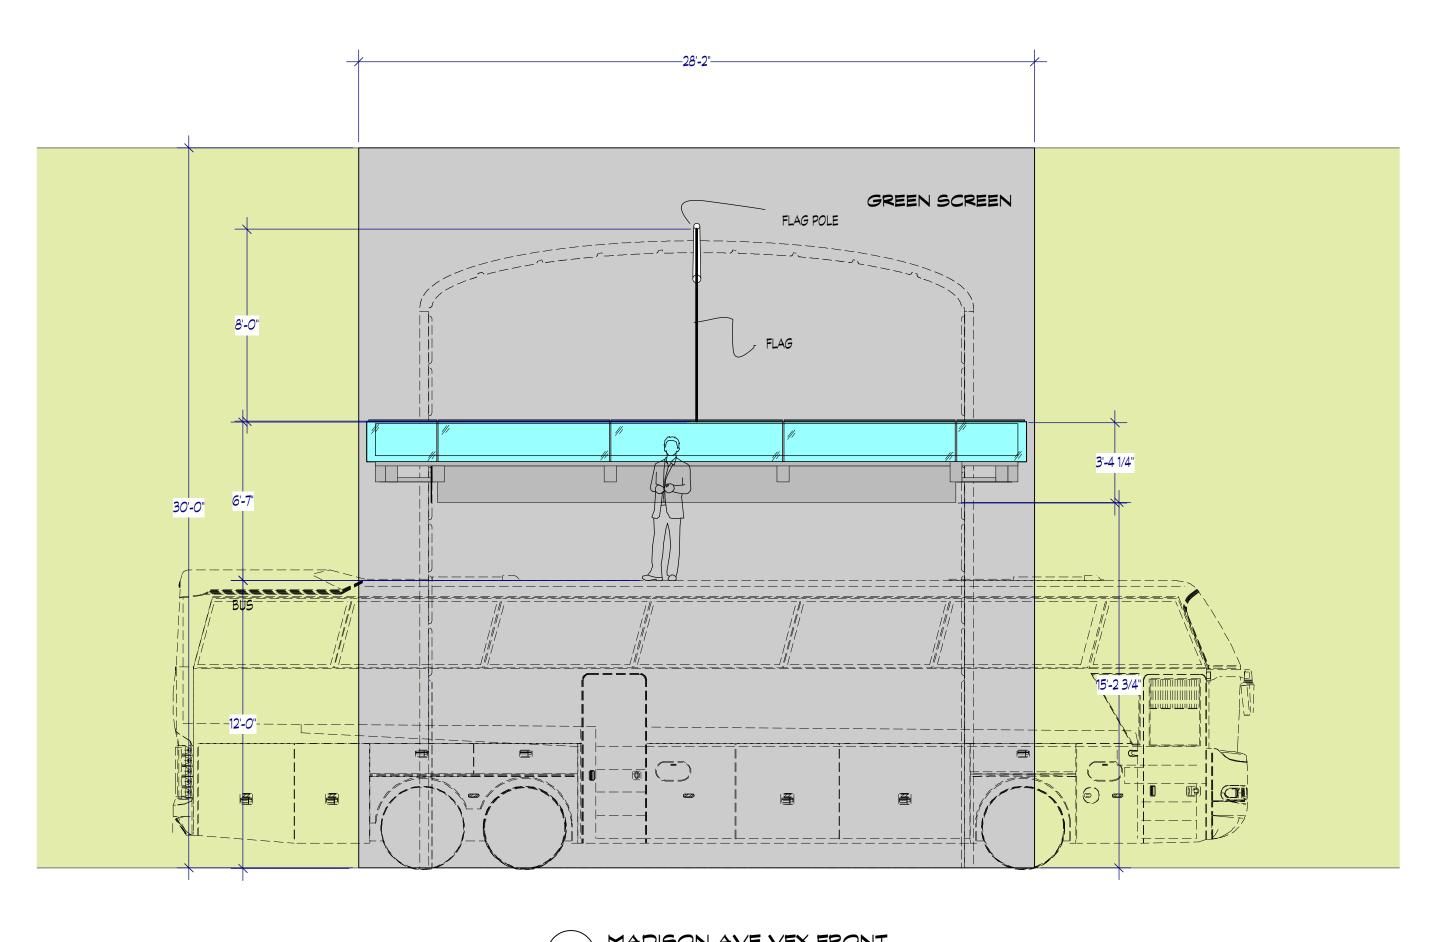

## **PRELIMINARY 09/19/2017**

TRUE SIZE SCALE CHECK

BLAG POLE

STATE OF THE STATE O

MADISON AVE VFX FRONT
Scale: 1/4" = 1'-0"

0 25 35 45 55 65