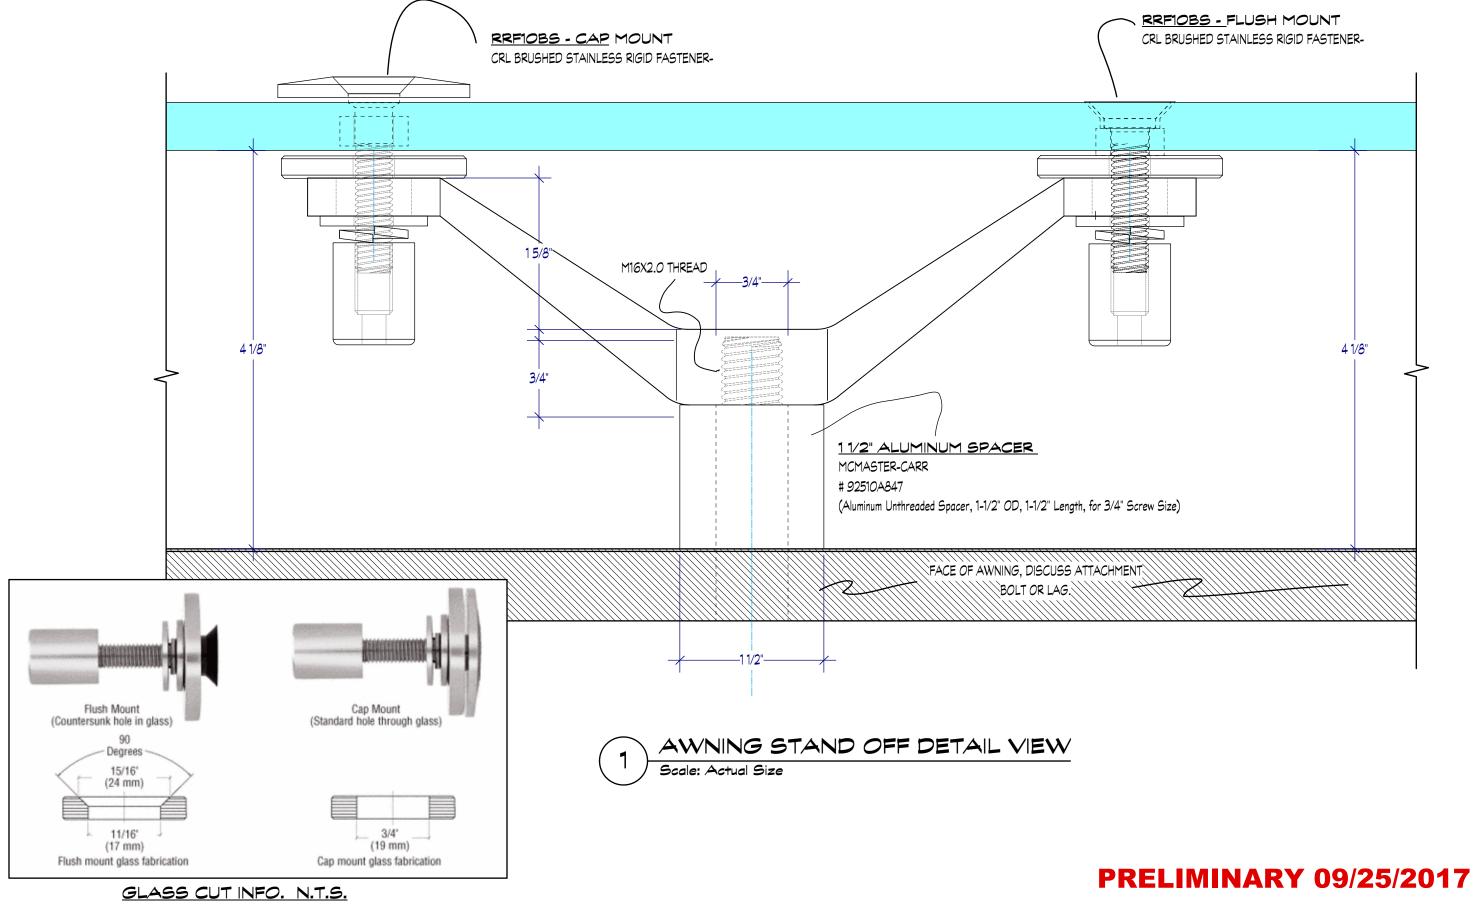

TRUE SIZE SCALE CHECK

| 唐人街樑案                      | 2 |
|----------------------------|---|
| <b>DETECTIVE CHINATOWN</b> | 4 |

| PRODUCTION DESIGNER: MIAO LI<br>ART DIRECTOR: PATRICK HOWE | DRAWING:<br>STAND OFF DETAIL | SHOOT DATE: <b>10/9/17</b> |          | DATE DRAWN: 9.25.17 |
|------------------------------------------------------------|------------------------------|----------------------------|----------|---------------------|
| DRAWING BY: M. FAHRER                                      | LOCATION: GLENDALE BACK LOT  | SCALE:<br>FULL             | SCENE #: | REVISED:            |

**AWNING STAND OFF**