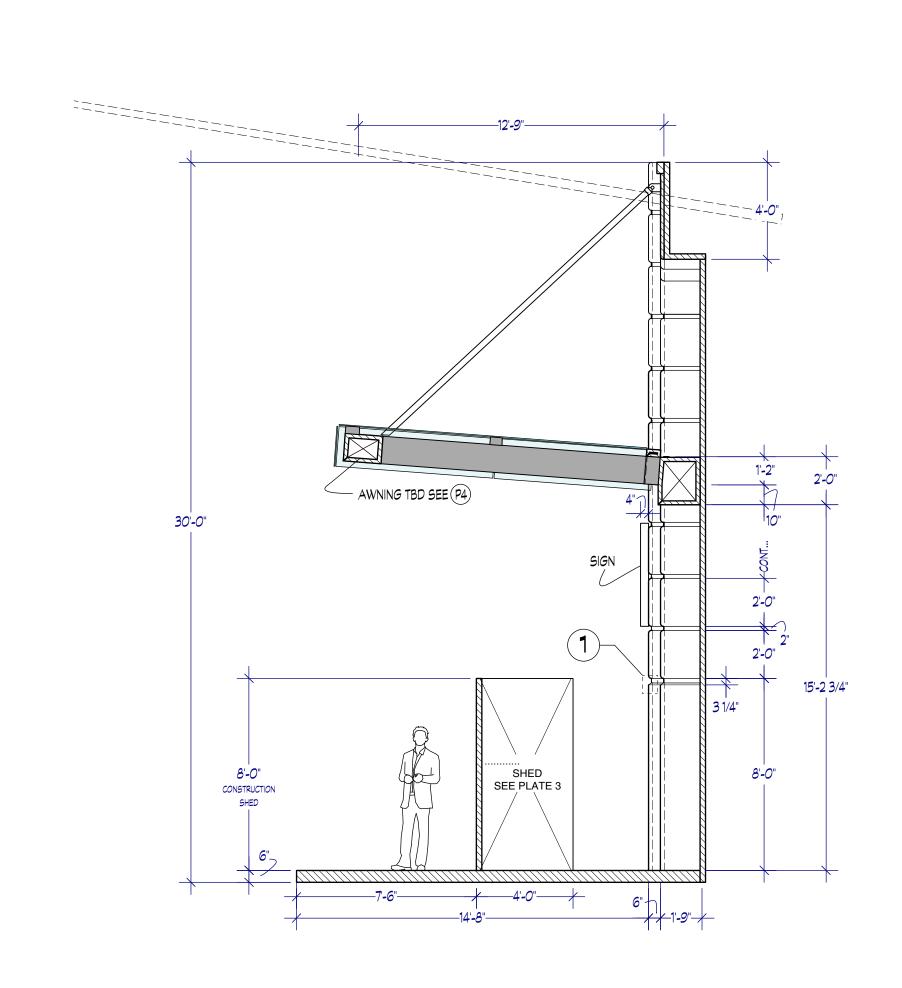

CL MADISON AVE FACADE SECTION @ CL Scale: 1/4" = 1-0"

.. MADISON AVE

MADISON AVE FACADE PLAN

Scale: 1/4" = 1'-0"