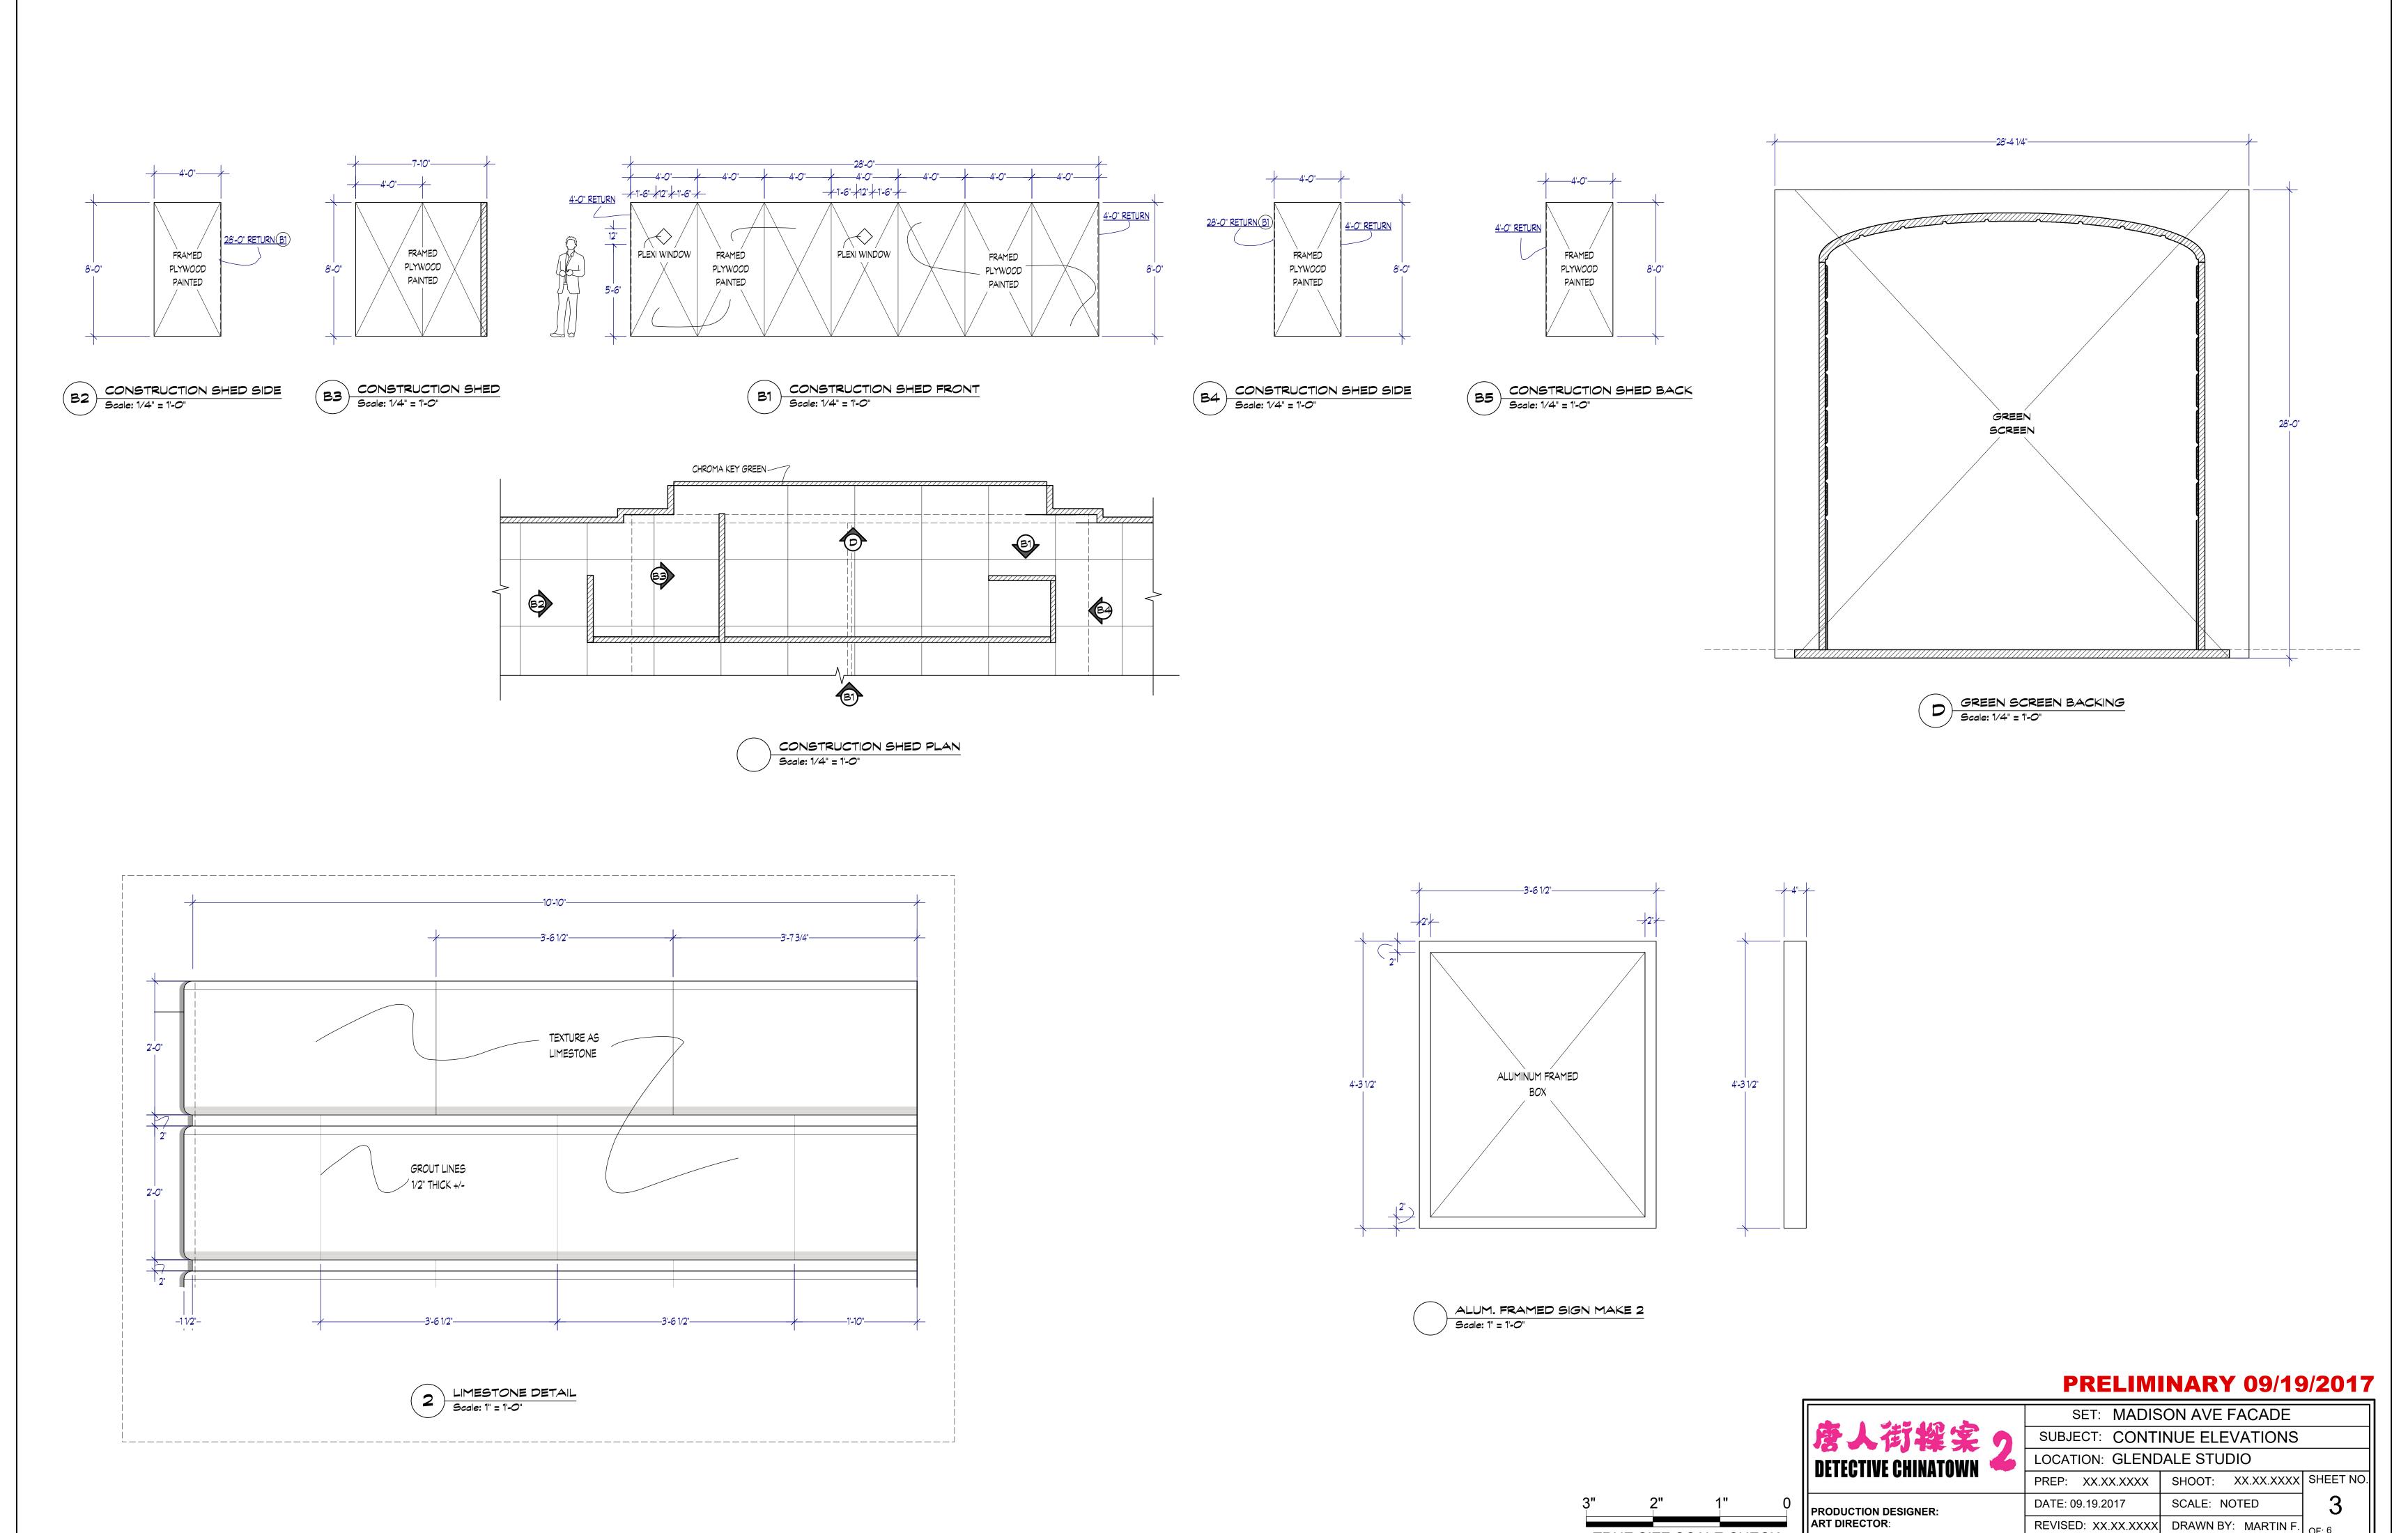

CL MADISON AVE FACADE SECTION @ CL Scale: 1/4" = 1-0"

.. MADISON AVE

MADISON AVE FACADE PLAN

Scale: 1/4" = 1'-0"