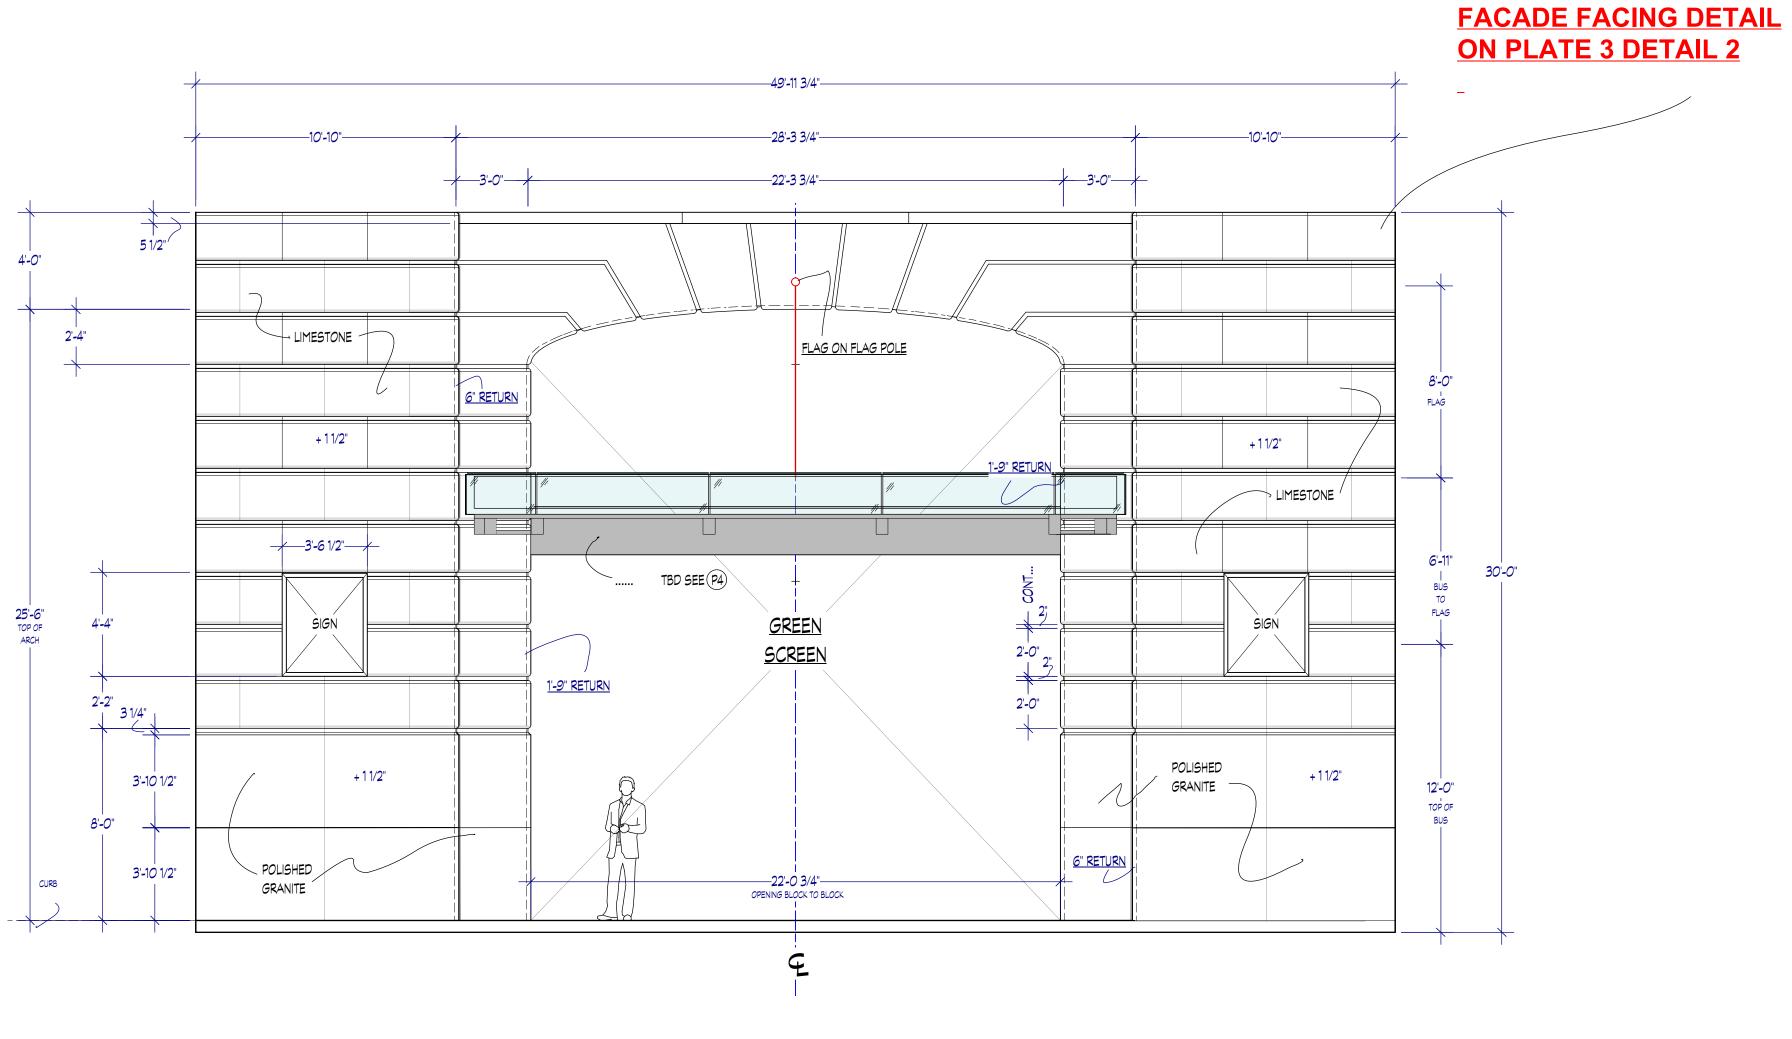

CL MADISON AVE FACADE SECTION @ CL Scale: 1/4" = 1-0"

.. MADISON AVE

MADISON AVE FACADE PLAN

Scale: 1/4" = 1'-0"