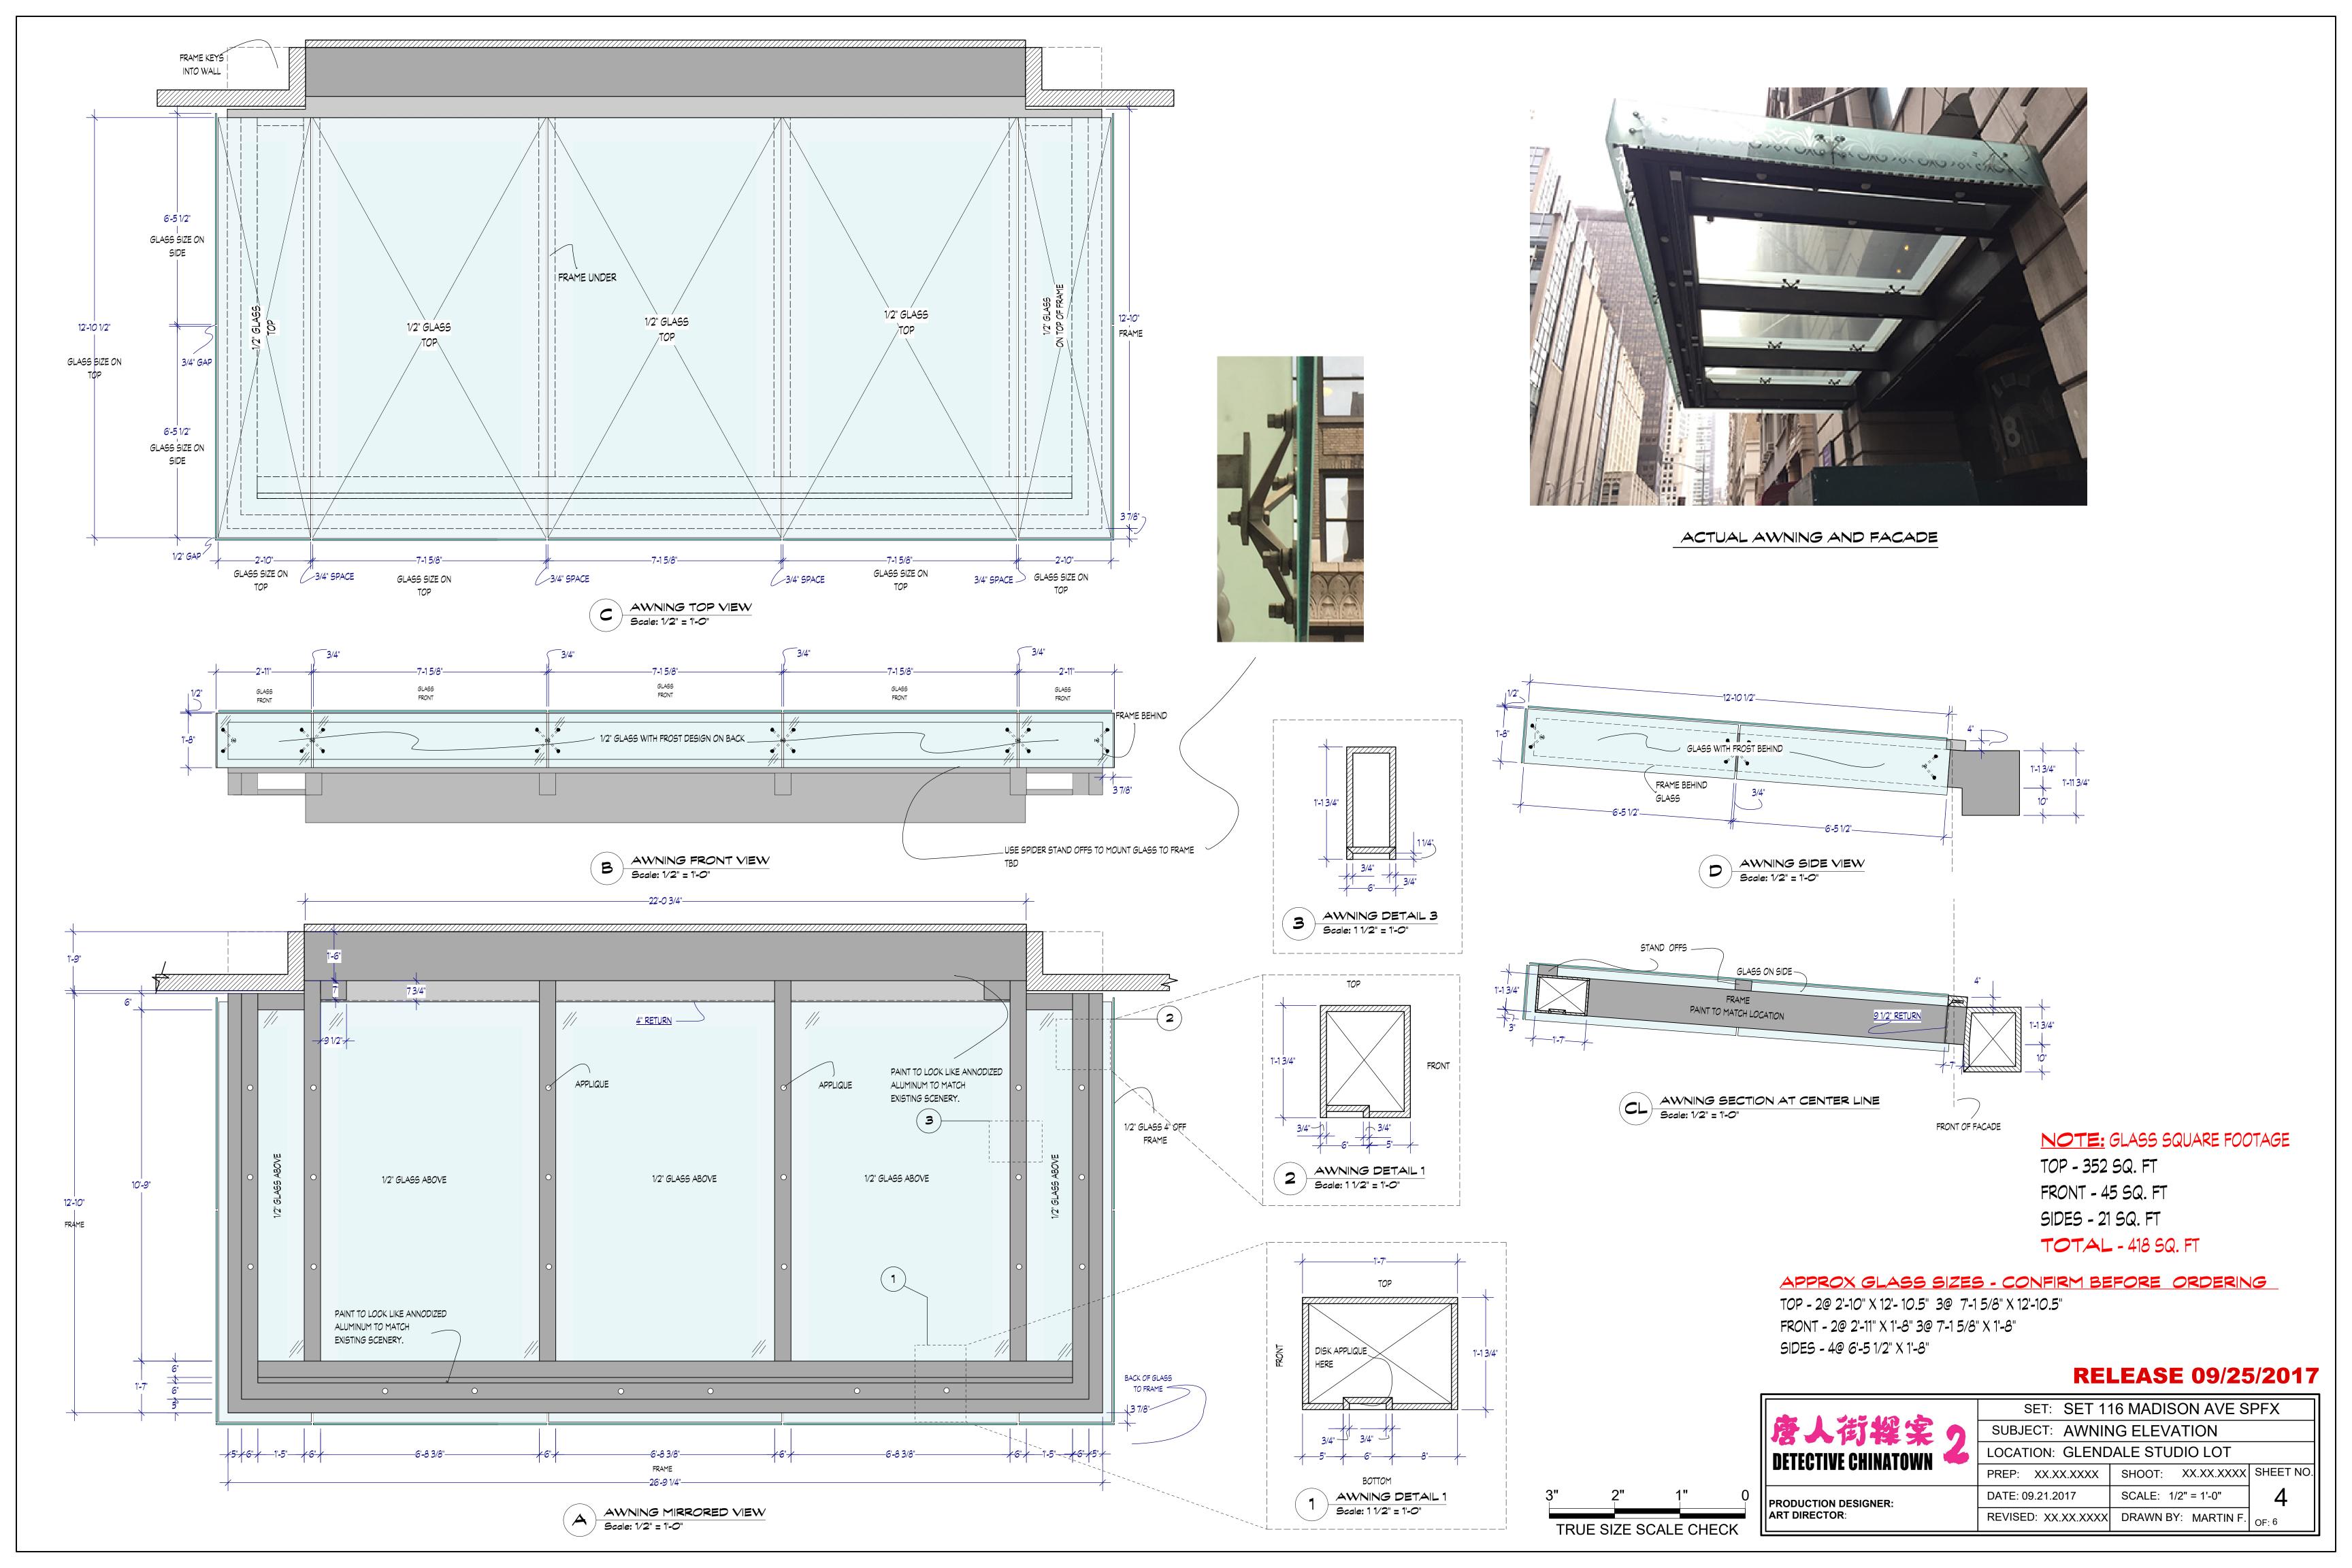

## **PRELIMINARY 09/21/2017**

SHOOT: XX.XX.XXXX SHEET NO.

6

SCALE: 3/4" = 1'-0"

REVISED: XX.XX.XXXX DRAWN BY: MARTIN F.

PREP: XX.XX.XXXX

DATE: 09.15.2017

PRODUCTION DESIGNER: ART DIRECTOR: