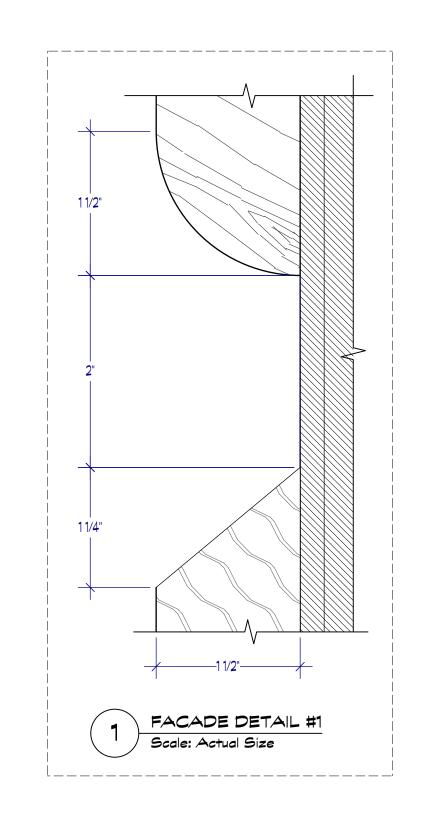

TRUE SIZE SCALE CHECK

| 唐人街樑案                      | 2 |
|----------------------------|---|
| <b>DETECTIVE CHINATOWN</b> | 4 |

| PRODUCTION DESIGNER: MIAO LI<br>ART DIRECTOR: PATRICK HOWE | DRAWING:<br>STAND OFF DETAIL | SHOOT DATE: <b>10/9/17</b> |          | DATE DRAWN: 9.25.17 |
|------------------------------------------------------------|------------------------------|----------------------------|----------|---------------------|
| DRAWING BY: M. FAHRER                                      | LOCATION: GLENDALE BACK LOT  | SCALE:<br>FULL             | SCENE #: | REVISED:            |

**AWNING STAND OFF**