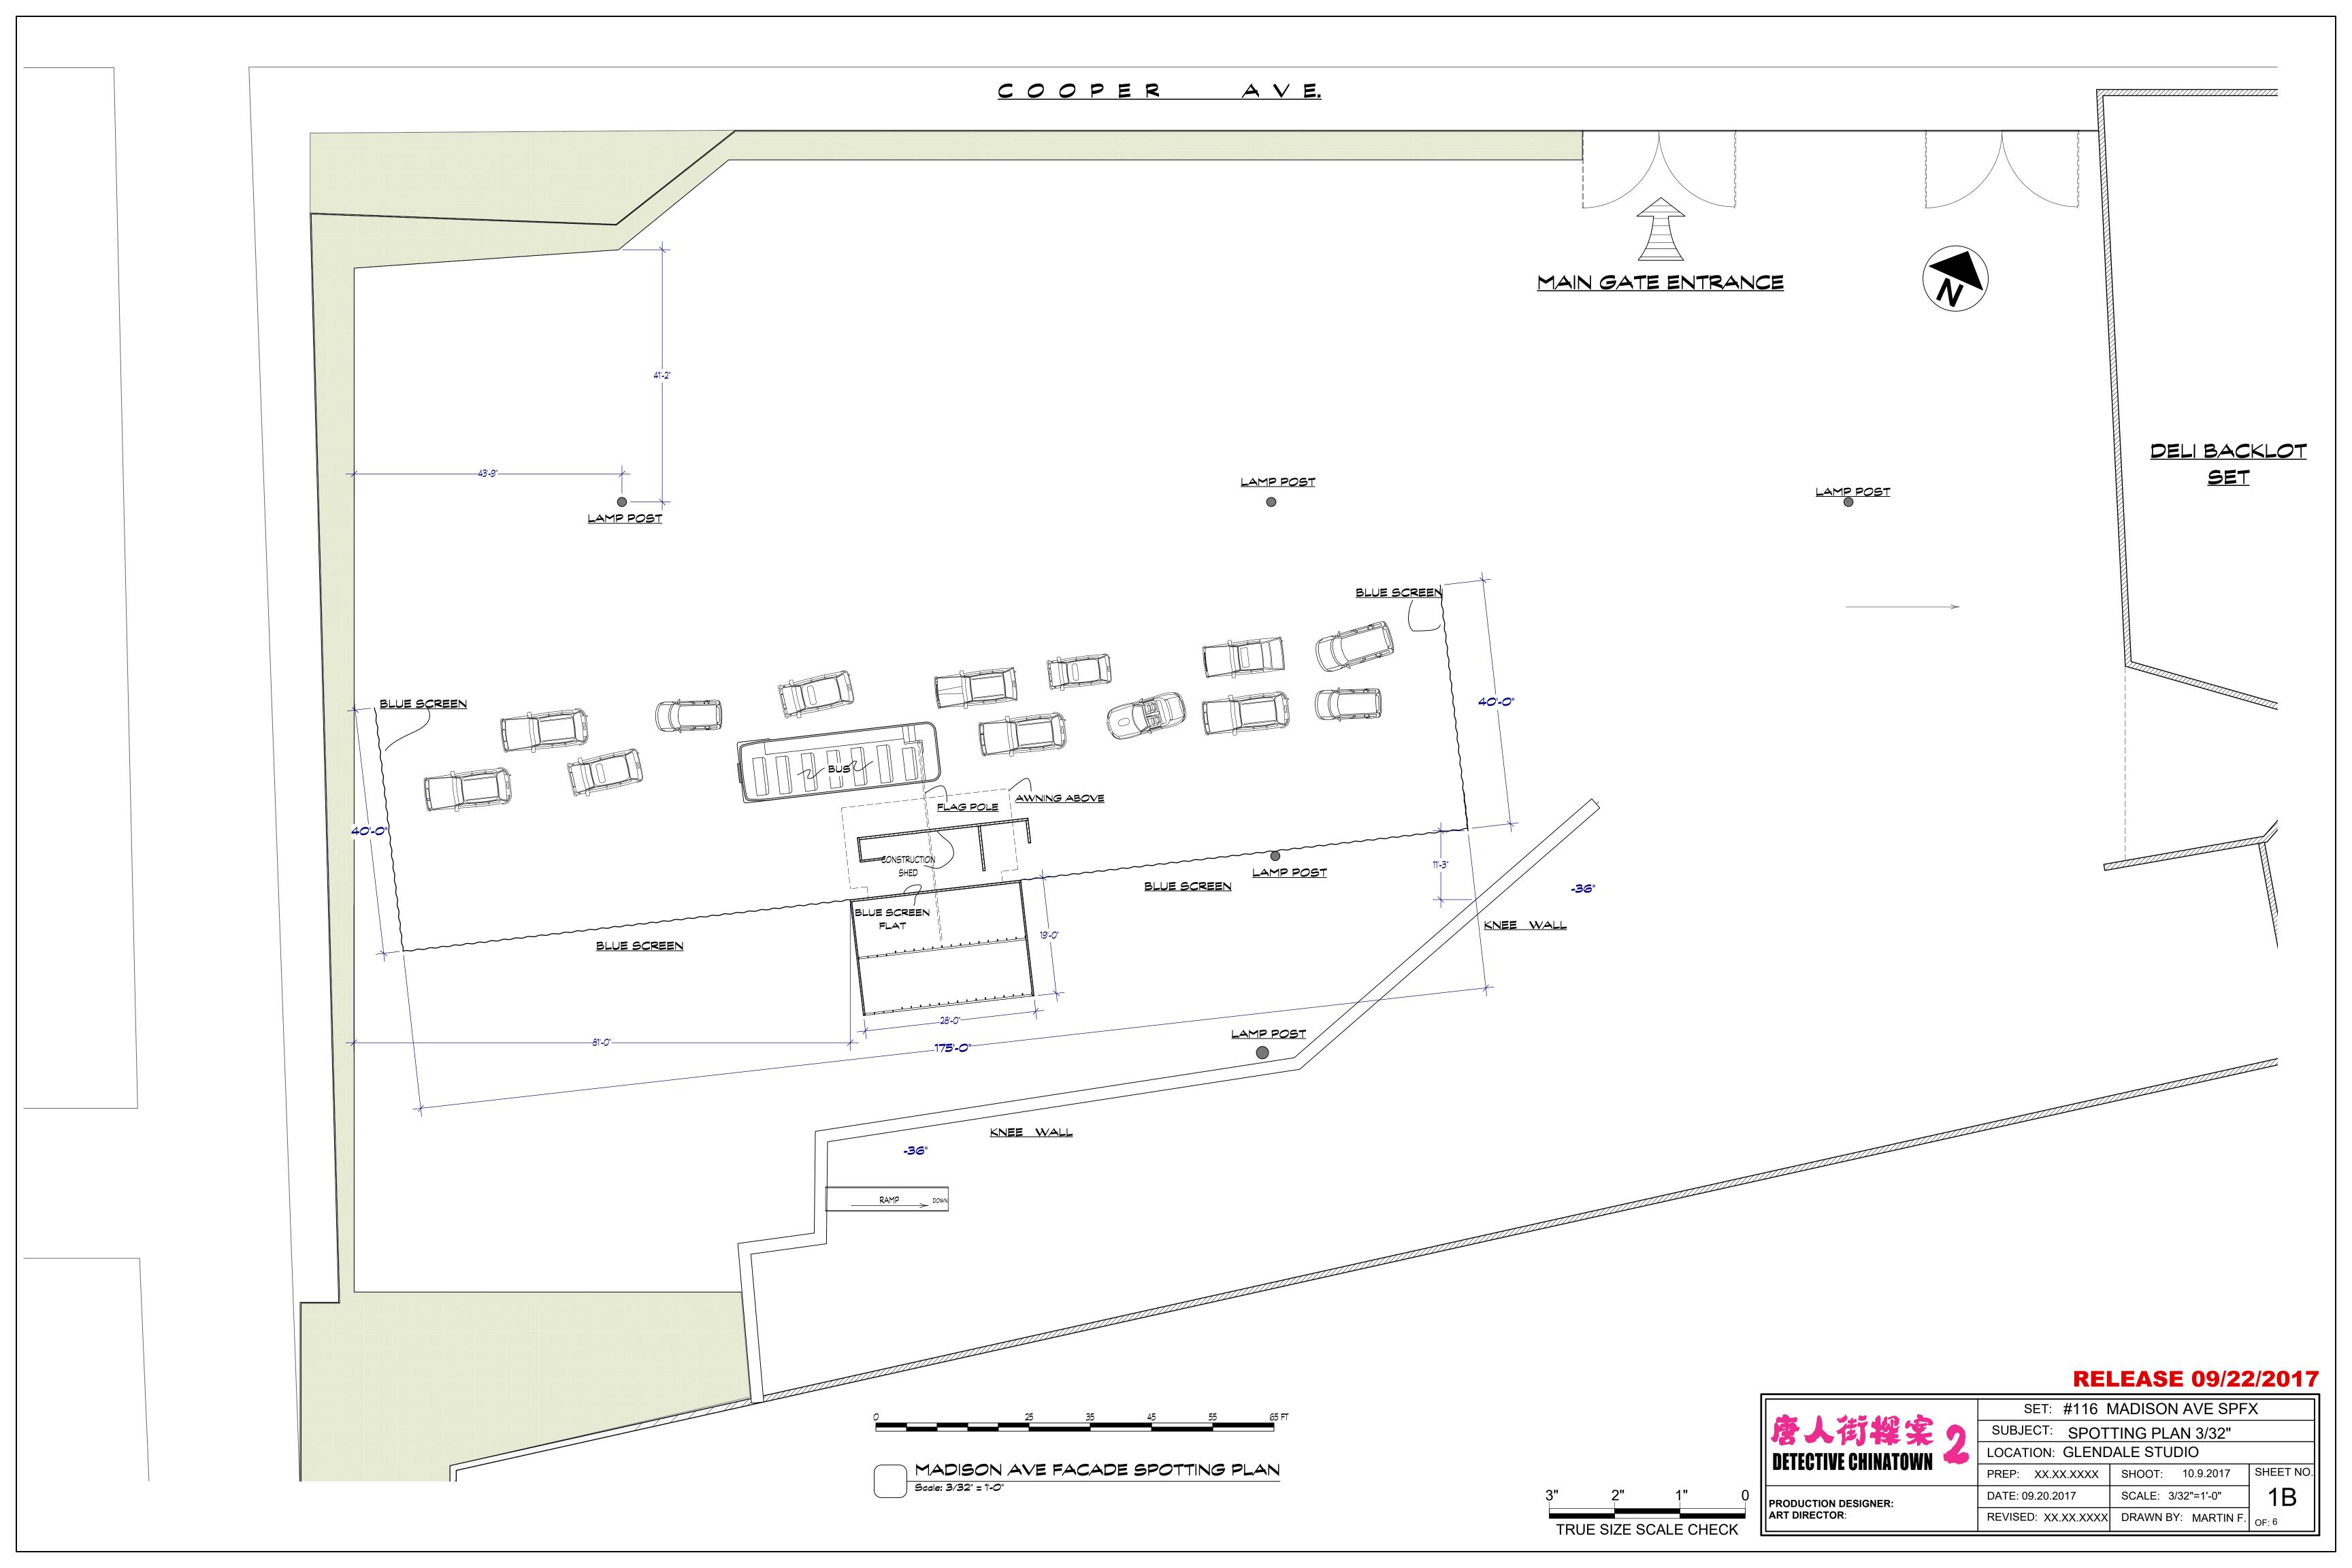

## **PRELIMINARY 09/19/2017**

TRUE SIZE SCALE CHECK

BLAG POLE

STATE OF THE STATE O

MADISON AVE VFX FRONT
Scale: 1/4" = 1'-0"

0 25 35 45 55 65