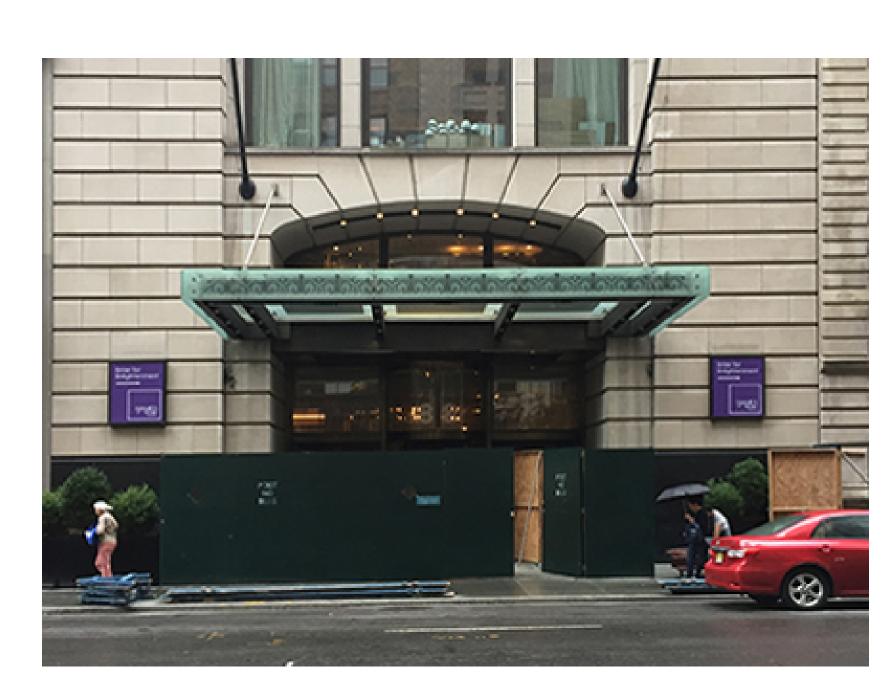

CL MADISON AVE FACADE SECTION @ CL Scale: 1/4" = 1-0"

.. MADISON AVE

MADISON AVE FACADE PLAN

Scale: 1/4" = 1'-0"